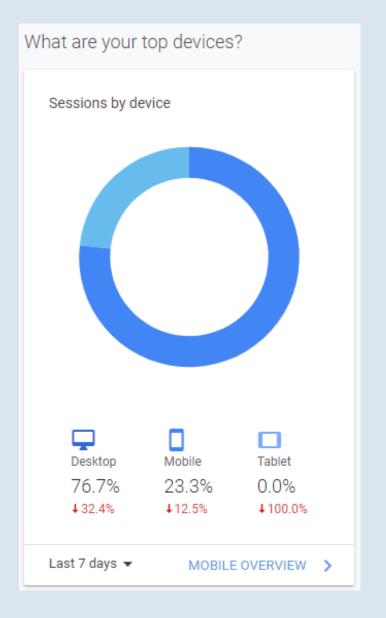

## Enterprise 5.2.1.2

Google Analytics 4 (GA4) Support

Mobile Responsive View Updates

Google Preview Fixed

Several Enhancements and Bug Fixes

UPGRADE Q3 31

## Mobile View Updates