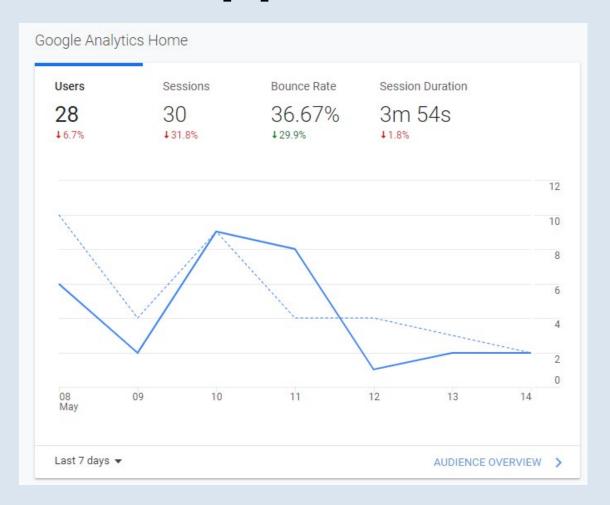

## Enterprise 5.2.1.2

Google Analytics 4 (GA4) Support

Mobile Responsive View Updates

Google Preview Fixed

Several Enhancements and Bug Fixes

UPGRADE Q3 31

## **GA4 Support**