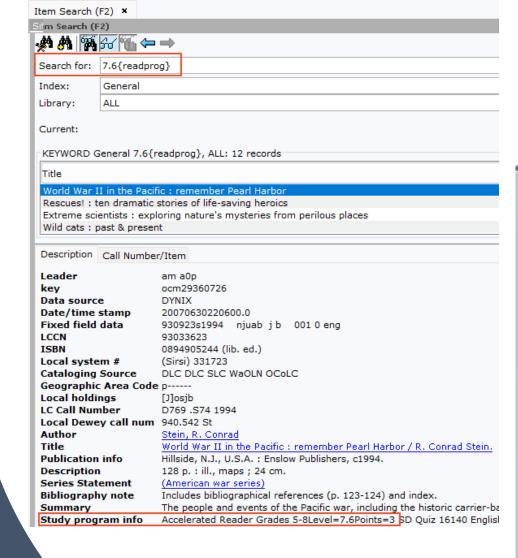

# Lexile and Accelerated Reading Indexes

Lexile already exists in WorkFlows

Accelerated Reading & interest levels are not

Add to the index May 29

General Keyword Search

Lexile example: 490{lexile}

AR example: 3.4{readprog} | Grades 5-8{readprog}

| Item Search (                                                                      | F2) ×           |                                                             |  |  |  |  |  |  |  |
|------------------------------------------------------------------------------------|-----------------|-------------------------------------------------------------|--|--|--|--|--|--|--|
| Item Search (F                                                                     | 2)              |                                                             |  |  |  |  |  |  |  |
| A A M S G M ← →                                                                    |                 |                                                             |  |  |  |  |  |  |  |
| Search for:                                                                        | 560{lexile}     |                                                             |  |  |  |  |  |  |  |
| Index:                                                                             | General         |                                                             |  |  |  |  |  |  |  |
| Library:                                                                           | ALL             |                                                             |  |  |  |  |  |  |  |
| Current:                                                                           |                 |                                                             |  |  |  |  |  |  |  |
| KEYWORD General 560{lexile}, ALL: 2132 records                                     |                 |                                                             |  |  |  |  |  |  |  |
| Title                                                                              |                 |                                                             |  |  |  |  |  |  |  |
| Sitting shiva                                                                      |                 |                                                             |  |  |  |  |  |  |  |
| Pecos Bill, colossal cowboy                                                        |                 |                                                             |  |  |  |  |  |  |  |
| Invasion of the road weenies : and other warped and creepy tales Three times lucky |                 |                                                             |  |  |  |  |  |  |  |
| Description                                                                        | Call Number/Ite | em                                                          |  |  |  |  |  |  |  |
| Description                                                                        | 1               | 32 unnumbered pages : color illustrations ; 28 cm           |  |  |  |  |  |  |  |
| 336                                                                                |                 | text txt rdacontent                                         |  |  |  |  |  |  |  |
| 336                                                                                |                 | still image sti rdacontent                                  |  |  |  |  |  |  |  |
| 337<br>338                                                                         |                 | unmediated n rdamedia                                       |  |  |  |  |  |  |  |
| Notes                                                                              |                 | "Edited by Liz Kemp"Colophon.                               |  |  |  |  |  |  |  |
| Summary                                                                            |                 | "In this gorgeously illustrated, deeply moving picture book |  |  |  |  |  |  |  |
| Audience                                                                           |                 | AD 560 L Lexile                                             |  |  |  |  |  |  |  |
| Other form                                                                         | s               | Issued also in electronic formats.                          |  |  |  |  |  |  |  |
| Held by                                                                            |                 | CHI CHN DPL FIN LNE WAY KAU                                 |  |  |  |  |  |  |  |