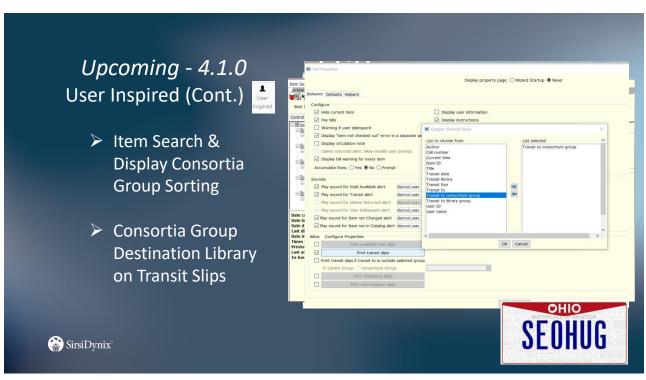

WorkFlows, SymphonyWeb & e-Library 4.0.0 Account Lockout (1 of 5) - Setup · Click > Copy to copy the delivered UPIN poli- Enter a New policy name · Click > OK Modify Copy Remove Close · Enter value for Number of allowed attempts before lockout • Enter value for Amount of time the account is locked · Select time radio button for Amount of time the account is locked · Enter value for Amount of time until failed attempts are forgotten until failed attempts are forgotten • Check > Use this policy for invalid users OHIO SEOHUG SirsiDynix®













# Upcoming - 4.1.0 Integrations (cont.) Staff Single Sign-On (SSO) for Java WorkFlows and SymphonyWeb

- Uses BLUEcloud CAS
- Ability to use different idps
- Use for multi-factor identification (MFA)
- BLUEcloud ID case "insensitivity"





11







### Upcoming - 4.1.0

### **Fixes**

- Look up Web Auth ID and have it be case insensitive
- ➤ Increase Character Limit in General Configuration Policy
- Fix behavior of trap hold wizard when item hold is cancelled
- ➤ Make access to scheduled reports more secure





15

## Roadmap

### **Technologies**

- Red Hat 9 Support
- Rocky Linux
- > Apache 2.4

### 3<sup>rd</sup> Party Products

- Improved RFID integrations
  - Bibliotheca
  - Envisionware





### Roadmap

### **Enhancements and Improvements**

- Audit Trail inclusion of User ID in transaction stats, views, and glossaries.
- Patron Address Templates Improved control over display and order of patron address fields.
- ➤ Patron Registration provide constant data drop-down list for patron title and suffix.



SirsiDynix®

17

##