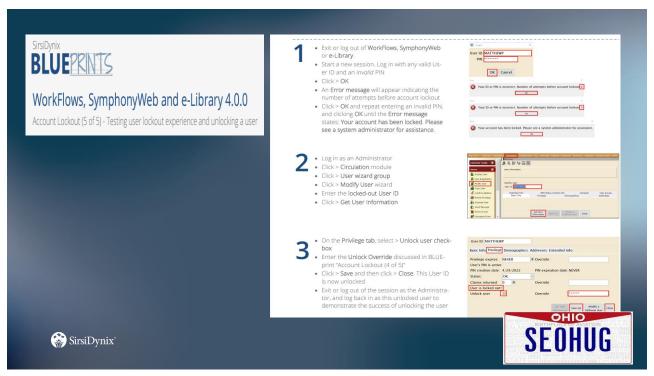

 Log in to Java WorkFlows as an admin user Navigate to Configuration > Access Control BLUERNIS Configuration group Open > User PIN wizard WorkFlows, SymphonyWeb & e-Library 4.0.0 Account Lockout (1 of 5) - Setup · Click > Copy to copy the delivered UPIN poli- Enter a New policy name · Click > OK Modify Copy Remove Close · Enter value for Number of allowed attempts before lockout • Enter value for Amount of time the account is locked · Select time radio button for Amount of time the account is locked · Enter value for Amount of time until failed attempts are forgotten until failed attempts are forgotten • Check > Use this policy for invalid users OHIO SEOHUG SirsiDynix®