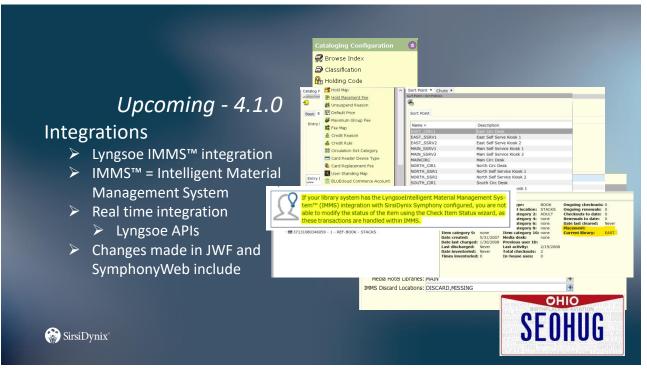

Log in to Java WorkFlows as an admin user Navigate to Configuration > Access Control BLUERNIS Configuration group Open > User PIN wizard WorkFlows, SymphonyWeb & e-Library 4.0.0 Account Lockout (1 of 5) - Setup · Click > Copy to copy the delivered UPIN poli- Enter a New policy name · Click > OK Modify Copy Remove Close · Enter value for Number of allowed attempts before lockout • Enter value for Amount of time the account is locked · Select time radio button for Amount of time the account is locked · Enter value for Amount of time until failed attempts are forgotten until failed attempts are forgotten • Check > Use this policy for invalid users OHIO SEOHUG SirsiDynix®













# Upcoming - 4.1.0 Integrations (cont.) Staff Single Sign-On (SSO) for Java WorkFlows and SymphonyWeb

- Uses BLUEcloud CAS
- Ability to use different idps
- Use for multi-factor identification (MFA)
- BLUEcloud ID case "insensitivity"





11







### Upcoming - 4.1.0

### **Fixes**

- Look up Web Auth ID and have it be case insensitive
- ➤ Increase Character Limit in General Configuration Policy
- Fix behavior of trap hold wizard when item hold is cancelled
- ➤ Make access to scheduled reports more secure





15

## Roadmap

### **Technologies**

- Red Hat 9 Support
- Rocky Linux
- > Apache 2.4

### 3<sup>rd</sup> Party Products

- Improved RFID integrations
  - Bibliotheca
  - Envisionware





### Roadmap

### **Enhancements and Improvements**

- Audit Trail inclusion of User ID i