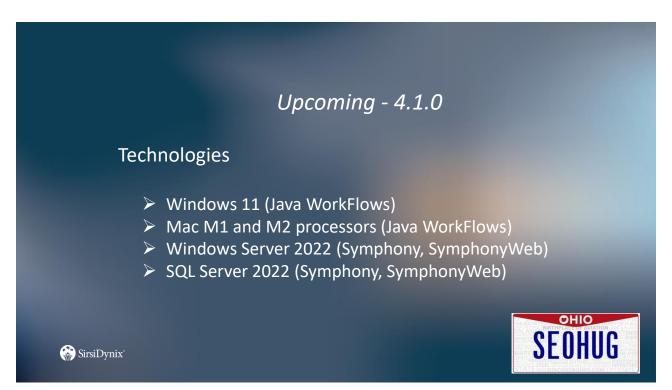

Log in to Java WorkFlows as an admin user Navigate to Configuration > Access Control BLUERNIS Configuration group Open > User PIN wizard WorkFlows, SymphonyWeb & e-Library 4.0.0 Account Lockout (1 of 5) - Setup · Click > Copy to copy the delivered UPIN poli- Enter a New policy name · Click > OK Modify Copy Remove Close · Enter value for Number of allowed attempts before lockout • Enter value for Amount of time the account is locked · Select time radio button for Amount of time the account is locked · Enter value for Amount of time until failed attempts are forgotten until failed attempts are forgotten • Check > Use this policy for invalid users OHIO SEOHUG SirsiDynix®













# Upcoming - 4.1.0 Integrations (cont.) Staff Single Sign-On (SSO) for Java WorkFlows and SymphonyWeb

- Uses BLUEcloud CAS
- Ability to use different idps
- Use for multi-factor identification (MFA)
- BLUEcloud ID case "insensitivity"





11







### Upcoming - 4.1.0

### **Fixes**

- Look up Web Auth ID and have it be case insensitive
- ➤ Increase Character Limit in General Configuration Policy
- Fix behavior of trap hold wizard when item hold is cancelled
- ➤ Make access to scheduled reports more secure





15

## Roadmap

### **Technologies**

- Red Hat 9 Support
- Rocky Linux
- > Apache 2.4

### 3<sup>rd</sup> Party Products

- Improved RFID integrations
  - Bibliotheca
  - Envisionware





### Roadmap

### **Enhancements and Improvements**

- Audit Trail inclusion of User ID