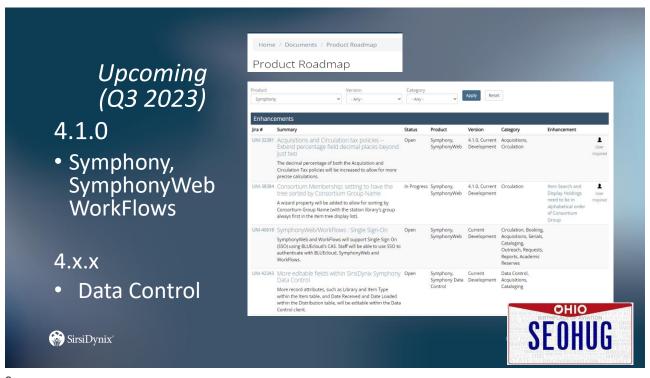

Log in to Java WorkFlows as an admin user Navigate to Configuration > Access Control BLUERNIS Configuration group Open > User PIN wizard WorkFlows, SymphonyWeb & e-Library 4.0.0 Account Lockout (1 of 5) - Setup · Click > Copy to copy the delivered UPIN poli- Enter a New policy name · Click > OK Modify Copy Remove Close · Enter value for Number of allowed attempts before lockout • Enter value for Amount of time the account is locked · Select time radio button for Amount of time the account is locked · Enter value for Amount of time until failed attempts are forgotten until failed attempts are forgotten • Check > Use this policy for invalid users OHIO SEOHUG SirsiDynix®













# Upcoming - 4.1.0 Integrations (cont.) Staff Single Sign-On (SSO) for Java WorkFlows and SymphonyWeb

- Uses BLUEcloud CAS
- Ability to use different idps
- Use for multi-factor identification (MFA)
- BLUEcloud ID case "insensitivity"





11







### Upcoming - 4.1.0

### **Fixes**

- Look up Web Auth ID and have it be case insensitive
- ➤ Increase Character Limit in General Configuration Policy
- Fix behavior of trap hold wizard when item hold is cancelled
- ➤ Make access to scheduled reports more secure





15

## Roadmap

### **Technologies**

- Red Hat 9 Support
- Rocky Linux
- > Apache 2.4

### 3<sup>rd</sup> Party Products

- Improved RFID integrations
  - Bibliotheca
  - Envisionware





### Roadmap

### **Enhancements and Improvements**

- Audit Trail inclusion of User