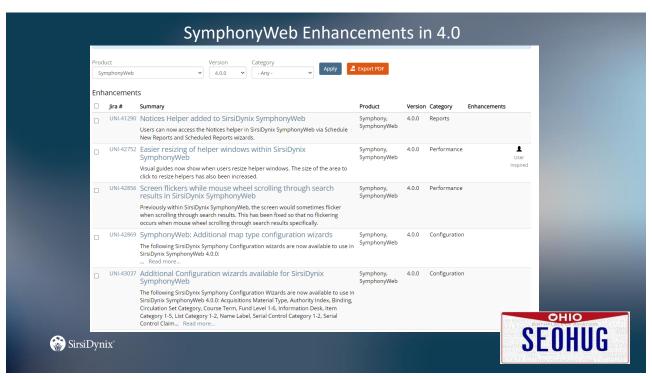

Log in to Java WorkFlows as an admin user Navigate to Configuration > Access Control BLUERNIS Configuration group Open > User PIN wizard WorkFlows, SymphonyWeb & e-Library 4.0.0 Account Lockout (1 of 5) - Setup · Click > Copy to copy the delivered UPIN poli- Enter a New policy name · Click > OK Modify Copy Remove Close · Enter value for Number of allowed attempts before lockout • Enter value for Amount of time the account is locked · Select time radio button for Amount of time the account is locked · Enter value for Amount of time until failed attempts are forgotten until failed attempts are forgotten • Check > Use this policy for invalid users OHIO SEOHUG SirsiDynix®













# Upcoming - 4.1.0 Integrations (cont.) Staff Single Sign-On (SSO) for Java WorkFlows and SymphonyWeb

- Uses BLUEcloud CAS
- Ability to use different idps
- Use for multi-factor identification (MFA)
- BLUEcloud ID case "insensitivity"





11







### Upcoming - 4.1.0

### **Fixes**

- Look up Web Auth ID and have it be case insensitive
- ➤ Increase Character Limit in General Configuration Policy
- Fix behavior of trap hold wizard when item hold is cancelled
- ➤ Make access to scheduled reports more secure





15

## Roadmap

### **Technologies**

- Red Hat 9 Support
- Rocky Linux
- > Apache 2.4

### 3<sup>rd</sup> Party Products

- Improved RFID integrations
  - Bibliotheca
  - Envisionware





### Roadmap

### **Enhancements and Improvements**

- Audit Trail inclusion of U