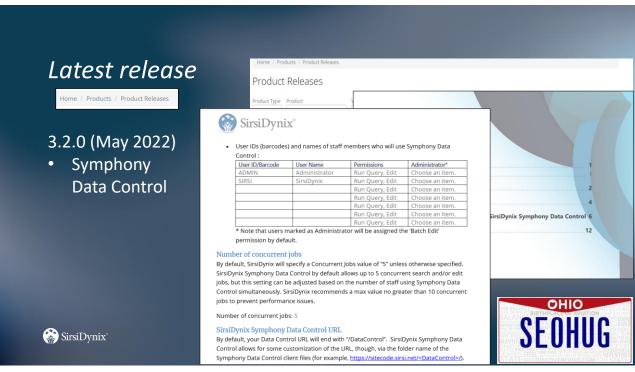

Log in to Java WorkFlows as an admin user Navigate to Configuration > Access Control BLUERNIS Configuration group Open > User PIN wizard WorkFlows, SymphonyWeb & e-Library 4.0.0 Account Lockout (1 of 5) - Setup · Click > Copy to copy the delivered UPIN poli- Enter a New policy name · Click > OK Modify Copy Remove Close · Enter value for Number of allowed attempts before lockout • Enter value for Amount of time the account is locked · Select time radio button for Amount of time the account is locked · Enter value for Amount of time until failed attempts are forgotten until failed attempts are forgotten • Check > Use this policy for invalid users OHIO SEOHUG SirsiDynix®













# Upcoming - 4.1.0 Integrations (cont.) Staff Single Sign-On (SSO) for Java WorkFlows and SymphonyWeb

- Uses BLUEcloud CAS
- Ability to use different idps
- Use for multi-factor identification (MFA)
- BLUEcloud ID case "insensitivity"





11







### Upcoming - 4.1.0

### **Fixes**

- Look up Web Auth ID and have it be case insensitive
- ➤ Increase Character Limit in General Configuration Policy
- Fix behavior of trap hold wizard when item hold is cancelled
- ➤ Make access to scheduled reports more secure





15

## Roadmap

### **Technologies**

- Red Hat 9 Support
- Rocky Linux
- > Apache 2.4

### 3<sup>rd</sup> Party Products

- Improved RFID integrations
  - Bibliotheca
  - Envisionware





### Roadmap

### **Enhancements and Improvements**

- Audit Trail inclusion of Use